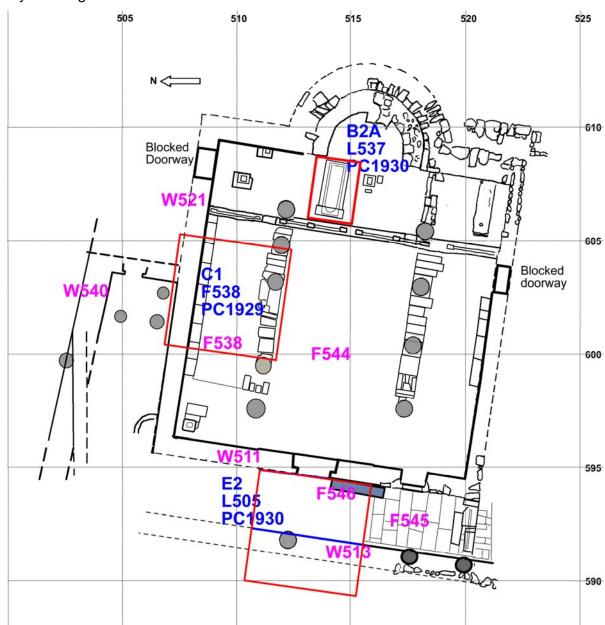

## Hippos (Sussita) Excavations 2004 – 5th Season Daily Log + Drawing

Date: <u>22 Sept 2004</u> Area: <u>NEC</u> Manager: <u>Schuler</u>

| Squares | B2a        | C1   | E2   |  |  |  |  |
|---------|------------|------|------|--|--|--|--|
| Loci    | L537       | F538 | L505 |  |  |  |  |
| Baskets | 1930       | 1929 | 1928 |  |  |  |  |
| Walls   | W511, W513 |      |      |  |  |  |  |
| Floors  | F538, F    | 545  |      |  |  |  |  |

- Continued work in Square B2a
  - Starting elevation = work inside the limestone box
  - o List of architectural items -- none
  - Continued removing dirt from around bones.
  - o Extracted third layer of bones.
- Continued work in Square C1
  - Starting elevation = 130.55
  - o Ending elevation = 130.55
  - o List of architectural items -- none
  - o Continued conservation work on F538
- Re-opened Square E2
  - Starting elevation = 131.446
  - Ending elevation = 130.95 to 131.25
  - o Soil is Horizon B
  - o List of architectural items
    - Returned doorjamb to place from which it fell
  - o Typical rubble and fill

## **Daily Drawing**