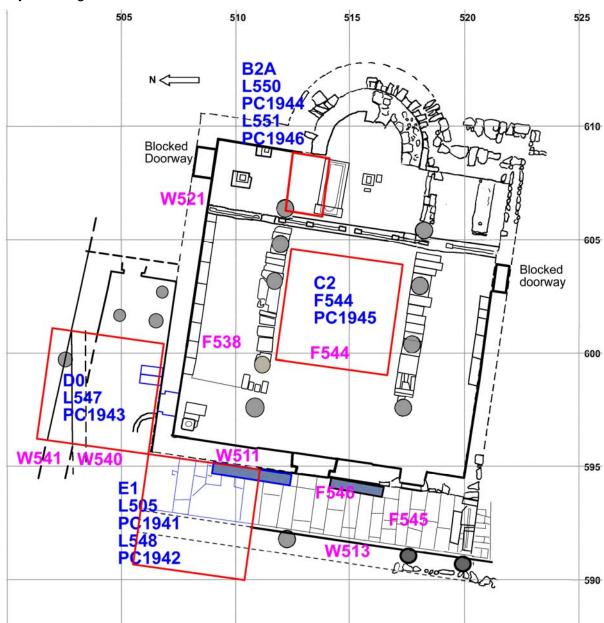

# Hippos (Sussita) Excavations 2004 – 5th Season Daily Log + Drawing

| Date: <u>27 September</u> Area: <u>NEC</u> | Manager: <u>Schuler</u> |
|--------------------------------------------|-------------------------|
|--------------------------------------------|-------------------------|

| Squares | B2a   |       | C2    | D0   | E1   |      |
|---------|-------|-------|-------|------|------|------|
| Loci    | L550  | L551  | F544  | L547 | L505 | L548 |
| Baskets | 1944  | 1946  | 1945  | 1943 | 1941 | 1942 |
| Walls   | W511, | W513, | W521, | W541 |      |      |
| Floors  | F544, | F545  |       |      |      |      |

- Continued work in Square B2a
  - Starting elevation = 130.774
  - Ending elevation = 130.527
  - Soil is Horizon C
  - o List of architectural items -- none
  - Under the plaster of F517 was a base of flat stones at 130.64
  - o Under the flat stones was a base of pebbles
  - The north line of the opening was plastered vertically . . . running east/west. Could this plaster have joined with the plaster that originally sealed the tomb? So, the foundation for the first building was bounded on the north by the line of the stylobate, on the east by the line of the apse, and on the west by the chancel screen base. The latter was not plastered, so the chancel screen base may have cut the line, even as the stones for F517 cut the plaster.
- Continued work in Square C2
  - Starting elevation = 130.59
  - o Ending elevation = 130.59
  - o List of architectural items -- none
  - Continued conservation work on F544
- Continued work in Square D0
  - Starting elevation = 130.96
  - o Ending elevation = 130.69
  - Soil is Horizon B
  - List of architectural items

- Discovered two stairs next to W521 at east end of the square. Although the balk is in the way, the stairs seem to continue to the east over the pillars in C0 (explaining the blocks piled up around them). Could they be leading to a second story or tower in B0? Could they provide access to a balcony over the north aisle (thus explaining the gap between CN3 and CN4)?
- A blocked doorway provides access through W521 to the north aisle next to the cistern. The doorway closed from inside the church.
- Continued work in Square E1
  - Starting elevation = 130.904
  - Ending elevation = 130.61
  - Soil is Horizon C
  - List of architectural items
    - 091 stone with incised face
    - 092 stone with incised face
    - 093 stone with beveled end
    - 094 door jamb
  - Discussion of phasing in atrium
    - Stylobate and column bases seem to precede church, as the stylobate seems to run south of the SW corner of the church
    - Church comes next with the mosaic floor in the atrium. Some of its plaster curves up the side of the exterior wall of the church
    - Flagstone floor overlays the mosaic, so it is later. The floor seems to be contemporaneous with the main threshold and the street to the south, but all were put in after the stylobate and columns as the threshold overlays a column base and abuts the column (not a normal position). A wall (552) running south from the threshold and column overlays the street (is later that the street). W513 comes from much later and floats on top of the column bases. Some framing between the first two column bases on the stylobate does not float and may come from the time of the threshold installation.
    - We need to find the relationship between the mosaic and the stylobate.

#### **Daily Drawing**