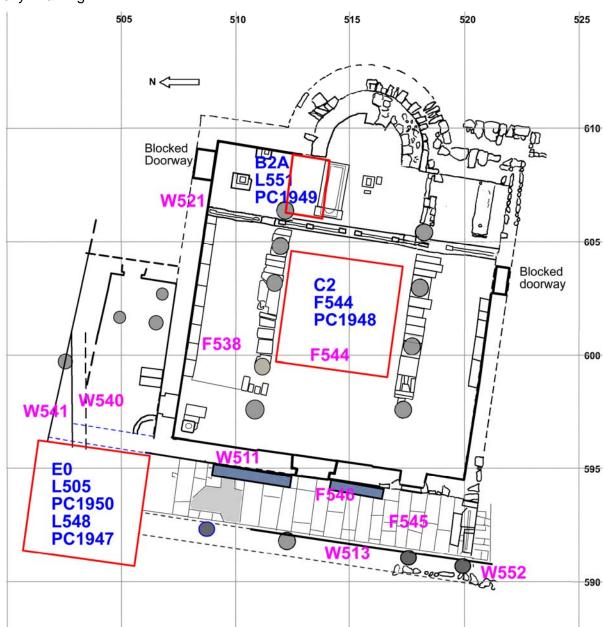

# Hippos (Sussita) Excavations 2004 – 5th Season Daily Log + Drawing

Date: <u>28 September</u> Area: <u>NEC</u> Manager: <u>Schuler</u>

| Squares | B2a     | C2      | E0       |      |  |
|---------|---------|---------|----------|------|--|
| Loci    | L551    | F544    | L548     | L505 |  |
| Baskets | 1949    | 1948    | 1947     | 1950 |  |
| Walls   | W511, \ | N513, W | 540, W54 | 1    |  |
| Floors  | F544, F | 545     |          |      |  |

- Continued work in Square B2a
  - Starting elevation = 130.527
  - o Ending elevation = 130.36
  - Soil is Horizon C
  - o List of architectural items -- none
  - Very hard under two layers of sub flooring
  - o Vertical plaster to north and east of the opening
  - Some sort of socket (canopy?) toward the west end, but no comparable one to the east end
  - Recovered some plaster yellow background with black stripes
  - Little discernable structure (other than framing plaster). Some support stone to the north of the cist tomb wall on the east half of the opening.
- Continued work in Square C2
  - Starting elevation = 130.59
  - o Ending elevation = 130.59
  - List of architectural items -- none
  - Continued conservation work on F544
- Continued work in Square E0
  - Starting elevation = 130.76
  - o Ending elevation = 130.63
  - Soil is Horizon B/C
  - o List of architectural items
    - N1950
    - N1947

- Grinding stone base (meta)
- o Continued to remove soil and heavy fill.
- W540 seems to end at the line of W511. Upon closer inspection, W511 seems to extend to the north to W540. W540 is the outer wall of the church structure, explaining why there is no clear cornerstone at the NW corner of the domus in W511.
- o W541 seems to be a much later wall, floating above the ruins like W513.