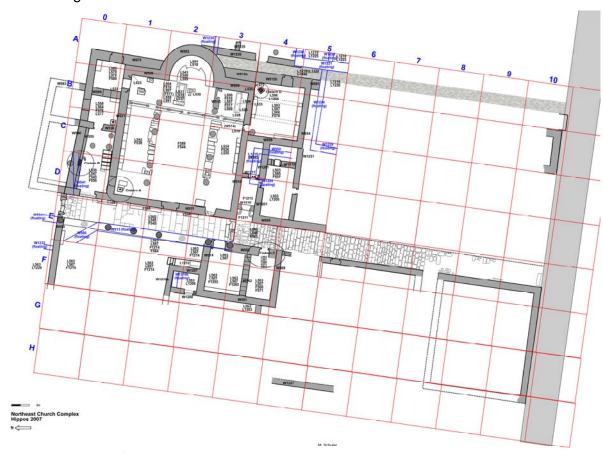

## Hippos (Sussita) Excavations 2007 – 8th Season Daily Log + Drawing

| Date: | 26 July 07 | Area: | NEC | Manager: | Schuler |  |
|-------|------------|-------|-----|----------|---------|--|
|       |            |       |     |          |         |  |

- Complex cleaned for end of season photography
- Repair done to upper courses of wall forming the northwest corner of the junction of the decumanus and Cardo 2N. Tipped stones were removed and reset.
- Top elevations reference:

| Prayer Hall | northeast corner | 132.533 |
|-------------|------------------|---------|
|             | northwest corner | 131.412 |
|             | southeast corner | 132.778 |
|             | southwest corner | 132.029 |
| Complex     | northeast corner | 132.081 |
|             | northwest corner | 131.331 |
|             | southeast corner | 132.870 |
|             | southwest corner | 131.824 |
| Apse        | center           | 132.878 |
|             |                  |         |

## Final Drawing