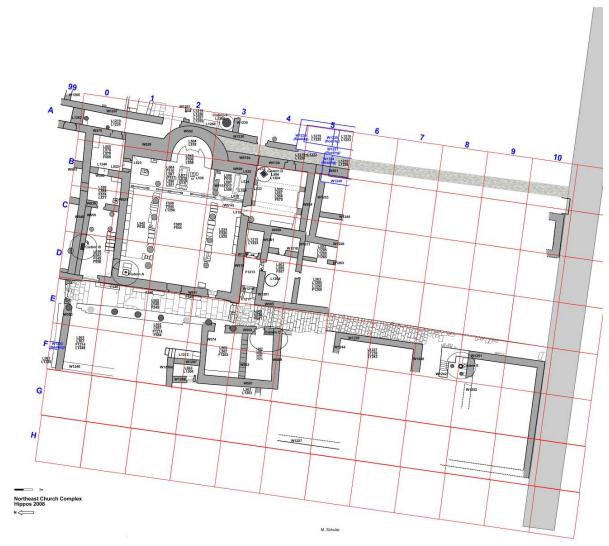

# Hippos (Sussita) Excavations 2008 – 9th Season Daily Log + Drawing

Date: <u>24 July 08</u> Area: <u>NEC</u> Manager: <u>Schuler</u>

| Squares | A4          | A99  |  |  |  |  |  |  |
|---------|-------------|------|--|--|--|--|--|--|
| Loci    | 1226        | 1219 |  |  |  |  |  |  |
| Baskets |             |      |  |  |  |  |  |  |
| Walls   | W575, W1267 |      |  |  |  |  |  |  |
| Floors  |             |      |  |  |  |  |  |  |

#### Continued work in A99

- Starting elevation = 130.060
- o Ending elevation = 130.029
- o Soil is Horizon B.
- o Removed fill to the north of the street blockage
- Identified a blocked doorway in W575, the exterior of which faced the street (east).
- When the complex was closed, there was a systematic blocking of access to it (doorways and streets).

#### Continued work in A4

- Starting elevation = 131.086203
- o Ending elevation = 131.086
- o Soil is Horizon B
- Cleaned up a collapse caused by the tractor getting too close to the edge of the square.

#### Cleaning

- o Intact oil lamp recovered while cleaning W1267 (Item # 301).
- o Cleaning, photography, and final measurements completed.

## Daily Drawing (corrected)